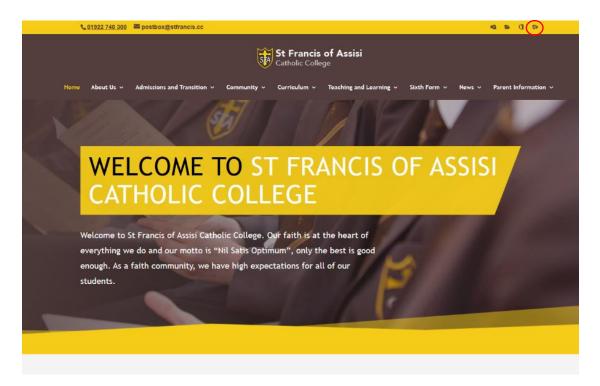

## **Navigate to St. Francis of Assisi CC FireFly**

1. Go to the school website – <u>www.stfrancis.cc</u> and click **the Firefly link** in the upper-right side of the Home page. (indicated by the red circle) This will take you to the Firefly homepage.