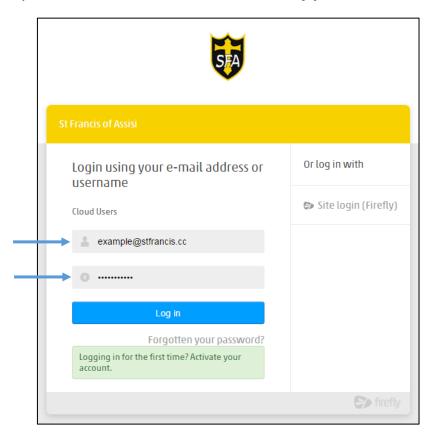

## Log in with your school credentials:

1. Enter your school email address and FireFly password.

**Note** – see above image for example school email address (18thosmi@stfrancis.cc)

Not registered? Please fill in the registration form on our website: <a href="http://www.stfrancis.cc/firefly-instructions/">http://www.stfrancis.cc/firefly-instructions/</a>